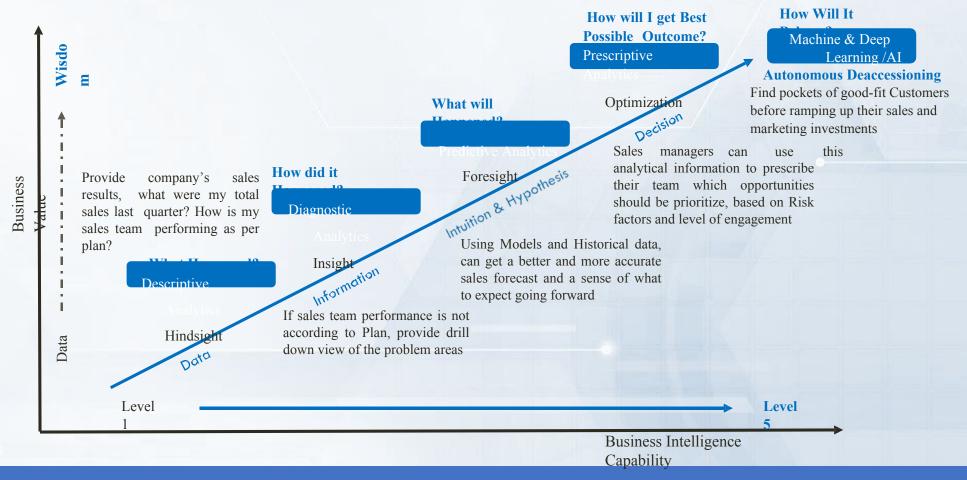

## **Data Analytics Maturity Model**

Business Foresight Through DATA Insight Data to Wisdom through KRE Methodology

## **Data Analytics - Maturity Mode**

Capitalizing Data for Business Solutions