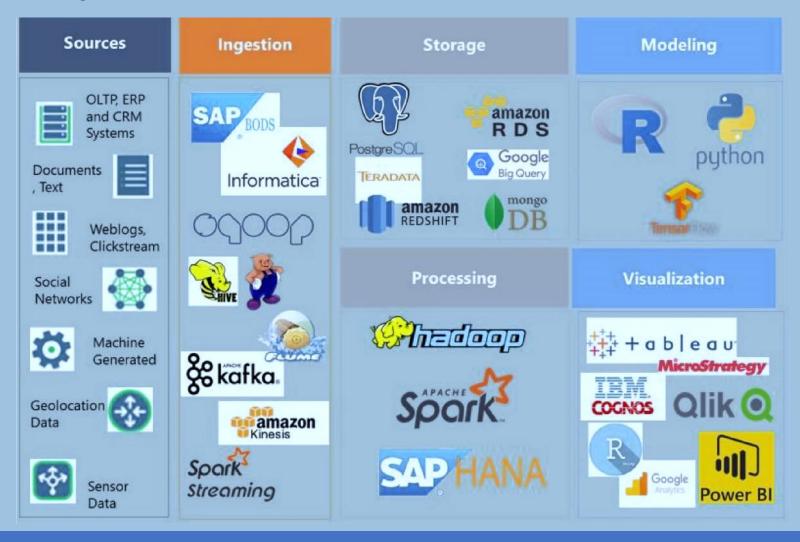

## **Data Analytics – Tools and Capabilities**

Tools and capabilities for Business Foresight Through Business Intelligence