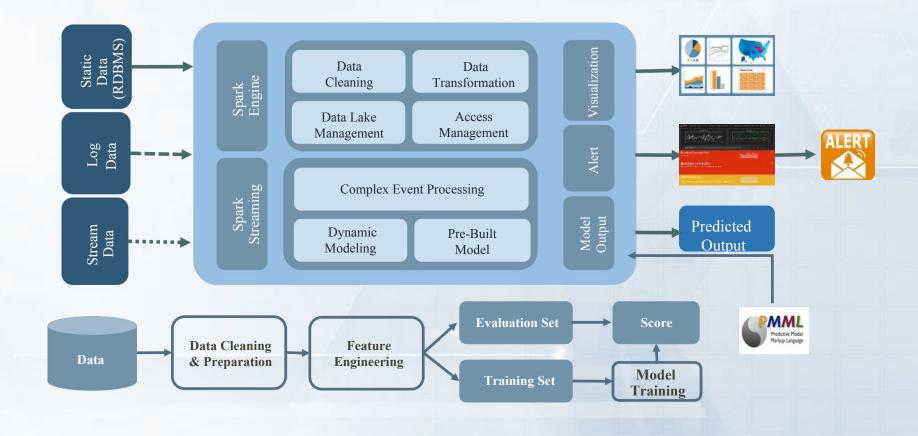

## **Data Analytics – Tools and Capabilities**

Tools and capabilities for Business Foresight Through Business Intelligence